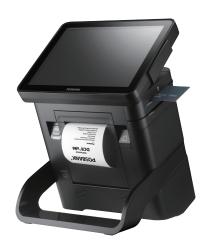

#### **Features**

- Red Dot Design Award Winner
- Super Compact All-in-One POS Terminal
- ARM Cortex-A7 Quad-Core Processor
- Android™ 6.0 Supported
- 10" Display with PCAP Touch
- 3" Fast Printer, Card Reader, and Customer Display Integrated
- Budget-Friendly Solution