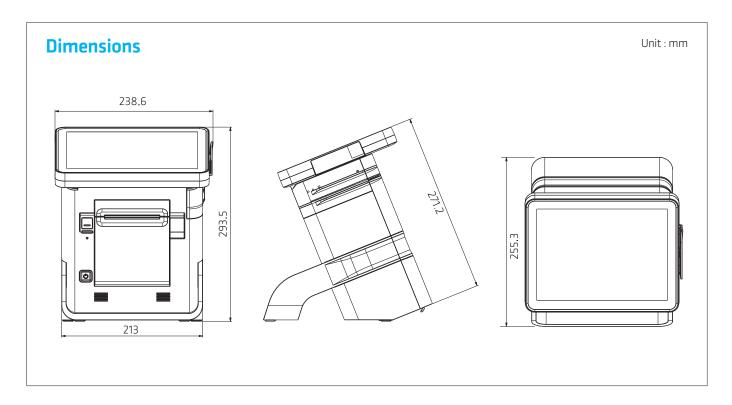

## **Specifications**

| System                      | Processors                     | ARM Cortex-A7 Quad-Core Processor (1.2GHz)                                                                                                                    |
|-----------------------------|--------------------------------|---------------------------------------------------------------------------------------------------------------------------------------------------------------|
|                             | Memory                         | 1GB, DDR3L                                                                                                                                                    |
|                             | Storage                        | eMMC 8GB, On-board (Max. 32GB)                                                                                                                                |
|                             | Operating Systems              | Android™ 6.0                                                                                                                                                  |
|                             | Printer                        | 3" Jam-Free Thermal, Max. 200mm/s, Auto Cutter, Built-in Type                                                                                                 |
| Display                     | Туре                           | 9.7" TFT LCD, LED Backlight                                                                                                                                   |
|                             | Resolution                     | 1024 x 768                                                                                                                                                    |
|                             | Brightness                     | 300 cd/m²                                                                                                                                                     |
|                             | Touchscreen                    | Projective Capacitive Touch                                                                                                                                   |
| Interface                   | USB                            | 6 (Rear 5, Internal 1, USB 2.0 $\times$ 6), Internal : MSR (HID Class), Printer (Printer Class)                                                               |
|                             | Serial                         | 5 External: COM 1, COM2 (with 5V Power Output on 9 Pins) Internal: COM3 (Reserved for MSR), COM4 (Reserved for Customer Display), COM5 (Reserved for Printer) |
|                             | LAN                            | 1 x 100Mb/s Ethernet                                                                                                                                          |
|                             | Cash Drawer port               | 1                                                                                                                                                             |
|                             | Power DC-IN                    | 1x (3 Pin Connector)                                                                                                                                          |
|                             | Audio                          | 1x Line-out                                                                                                                                                   |
|                             | ОТС                            | 1                                                                                                                                                             |
| Power                       | Power Supply                   | Adaptor 24V, 3A                                                                                                                                               |
|                             | Operating Temperature          | 0 °C ~ 60 °C at 10% to 90% Humidity                                                                                                                           |
| Physical &<br>Environmental | Storage Temperature            | -20 °C ~ 80 °C at 10% to 90% Humidity                                                                                                                         |
|                             | Dimensions (W x H x D)         | 238.6 x 293.5 x 255.3 (mm), 9.4 x 11.6 x 10.1 (in)                                                                                                            |
|                             | Packing Dimensions (W x H x D) | 350 x 375 x 285 (mm), 13.8 x 14.8 x 11.2 (in)                                                                                                                 |
|                             | Net Weight                     | 3,700g                                                                                                                                                        |
|                             | Packing Weight                 | 5,400g                                                                                                                                                        |
|                             | Certification                  | CE, FCC, KC                                                                                                                                                   |
|                             | Color                          | Glossy White, Matte Black                                                                                                                                     |
|                             |                                |                                                                                                                                                               |
| Options &<br>Peripherals    | Memory                         | 2GB, DDR3L (Factory Option)                                                                                                                                   |
|                             | Customer Display               | VFD 20 Columns x 2 Lines, LCD 16 Columns x 2 Lines (Factory Option)                                                                                           |
|                             | Magnetic Stripe Reader         | Comply with ISO 7811, Support 1 & 2 & 3 Track (Factory Option)                                                                                                |
|                             | Smart Card Reader              | EMV Level 1, 2 (Factory Option)                                                                                                                               |
|                             | SD Card Reader                 | Yes                                                                                                                                                           |
|                             | WiFi                           | USB Interface                                                                                                                                                 |
|                             | Bluetooth                      | USB Interface                                                                                                                                                 |