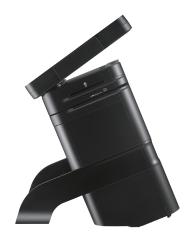

# DCR™ A1

#### **Features**

- Red Dot Design Award Winner
- Super Compact All-in-One POS Terminal
- ARM Cortex-A7 Quad-Core Processor
- Android™ 6.0 Supported
- 10" Display with PCAP Touch
- 3" Fast Printer, Card Reader, and Customer Display Integrated
- Budget-Friendly Solution