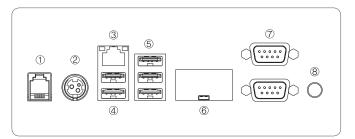

### I/O Interfaces

- ① Cash Drawer
- ② Power Connector / 24V
- 3 LAN
- ④ USB 2.0 x 2

- ⑤ USB 2.0 x 3
- ⑥ OTG 2.0
- ⑦ COM 1, COM 2
- AUDIO OUT