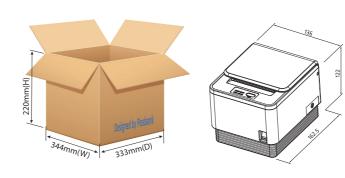

nd wireless network can meet customers' individual business needs.



USB + Serial, Ethernet

RoHS

USB + Serial, Ethernet, WiFi

Paper Roll(30Ø), Installation Guide

A7, Power Supply(Adapter, Power Cord), USB+ Serial Cable,



- 3" Direct Thermal POS Printer with Auto Cutter
- Compact Design for Small Counter Space
- Printing Speed up to 200mm/s
- High Resolution of up to 203 dpi
- USB+Serial Combo, Ethernet, Wi-Fi Interface
- Drop-in Paper Loading



The A7 is Posbank's steady selling POS printer.

Built with exceptional price/performance ratio in mind, it ensures best-in-class performance and durability. The A7 offers fast printing speed of up to 200mm/s and multiple interface options that fit customers' business needs. Its compact size is ideal for small counter spaces.

## Dimension



Options

Warranty

What's in the Box

60 POS Printer A7 61