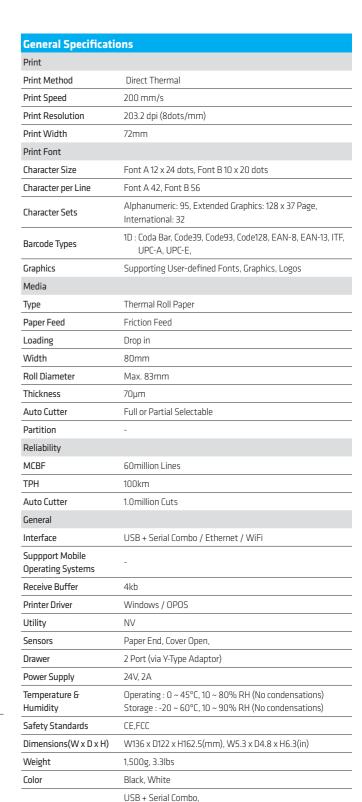

## **Specifications**

#### Best-in-Class Performance

The A7 delivers high printing speed of up to 200mm/s that suits any store environements. With its 203 dpi resolution, clear and crisp text and graphic results are assured.

### Reliable and Durable

With a MCBF of 60 million lines, TPH of 100 kilometers and 1.0 million auto cutting, the A7 is reliable and durable enough to operate seamlessly in today's hectic store setting.

### Connectivity

The A7 POS printer offers USB and Serial communication. Wide range of interface options for a wired and wireless network can meet customers' individual business needs.

USB + Serial, Ethernet

RoHS

USB + Serial, Ethernet, WiFi

Paper Roll(30Ø), Installation Guide

A7, Power Supply(Adapter, Power Cord), USB+ Serial Cable,

- 3" Direct Thermal POS Printer with Auto Cutter
- Compact Design for Small Counter Space
- Printing Speed up to 200mm/s
- High Resolution of up to 203 dpi
- USB+Serial Combo, Ethernet, Wi-Fi Interface
- Drop-in Paper Loading