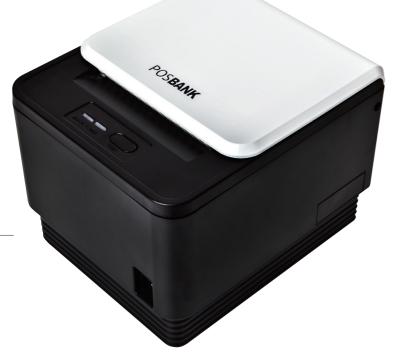

The A7 is Posbank's steady selling POS printer.

Built with exceptional price/performance ratio in mind, it ensures best-in-class performance and durability. The A7 offers fast printing speed of up to 200mm/s and multiple interface options that fit customers' business needs. Its compact size is ideal for small counter spaces.